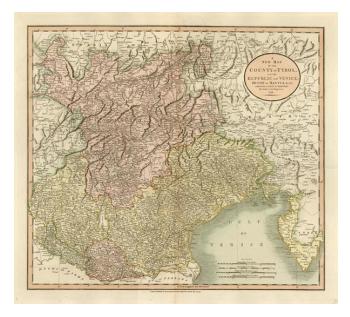

## A New Map of the County of Tyrol, And the Republic of Venice; Duchy of Mantua &c &c ... 1799

- Stock#:
   12625

   Map Maker:
   Cary
- Date:1799Place:LondonColor:Hand ColoredCondition:VGSize:20 x 18 inches

## **Description:**

Detailed map regional map, hand colored by provinces. Shows roads, rivers, lakes, mountains, islands, towns, etc. One of the best large format English atlas maps of the period. Gorgeous wide margined example.