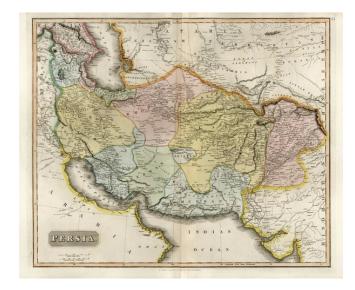

## **Persia**

**Stock#:** 12622 **Map Maker:** Thomson

**Date:** 1827

Place: Edinburgh Color: Hand Colored

**Condition:** VG+

**Size:** 23 x 20 inches

**Price:** SOLD

## **Description:**

Detailed map of Persia, colored by provinces. The map extends from Georgia, Azerijan and Kourdistan in the west to Punjab aand Cabul in the east. Shows, towns, roads, rivers, lakes, mountains, etc From a rare late edition of the Atlas, significantly enlarged from earlier states. Very detailed.