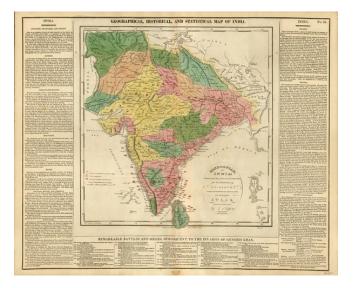

## Geographical, Historical and Statistical Map of India

| Stock#:           | 12606            |
|-------------------|------------------|
| Map Maker:        | Carey & Son      |
| Date:             | 1820             |
| Place:            | Philadelphia     |
| Color:            | Hand Colored     |
| <b>Condition:</b> | VG               |
| Size:             | 20.5 x 17 inches |
| Price:            | SOLD             |

## **Description:**

Interesting map of India, colored by regions, and showing towns, rivers, mountains, lakes, islands, etc. Detailed table includes information including approximately 25 major battles from 1300 to 1804.