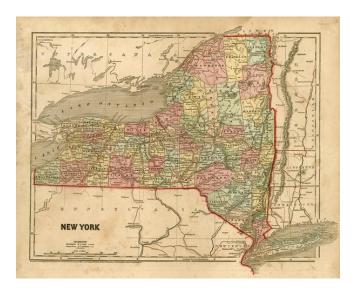

## **New York**

| Stock#:           | 12593            |
|-------------------|------------------|
| Map Maker:        | Morse            |
| Date:             | 1856             |
| Place:            | New York         |
| Color:            | Color            |
| <b>Condition:</b> | VG               |
| Size:             | 15 x 12.5 inches |
| Price:            | SOLD             |

## **Description:**

Detailed map, divided by counties and townships. Shows towns, roads, mountains, rivers, railroads, lakes, etc. Includes nice detail for Long Island. A bit of soiling, but a good example of this scarce map.