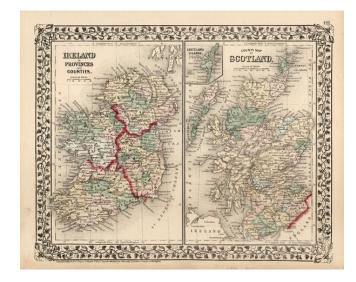

## Ireland in Provinces and Counties [with] County Map of Scotland

Stock#: 12588 Map Maker: Mitchell Jr.

**Date:** 1875

Place: Philadelphia Color: Hand Colored

**Condition:** VG+

**Size:** 14 x 11 inches

**Price:** SOLD

## **Description:**

A decorative map with Ireland and Scotland side by side, colored by counties. Includes a decorative border. Nice detail in both maps, including early roads, towns, railroads, rivers, lakes, islands, etc.