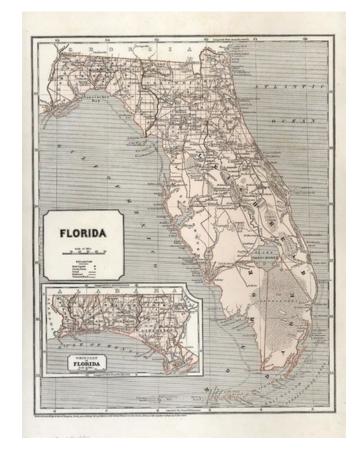

## **Florida**

**Stock#:** 12586

Map Maker: Morse & Breese

Date: 1842Place: New YorkColor: Condition: VG

**Size:** 14 x 11 inches

**Price:** SOLD

## **Description:**

Nice territorial map of Florida. Shows early counties (approximately 20), towns, roads, canals, forts, keys, islands, rivers, swamps, Indians, lighthouses, etc. Scarce detailed map of Florida 3 years before it became a state. Large inset of Western Florida and nice treatment of the Keys, extending west to Tortugas Bank and including the vast majority of the Keys.