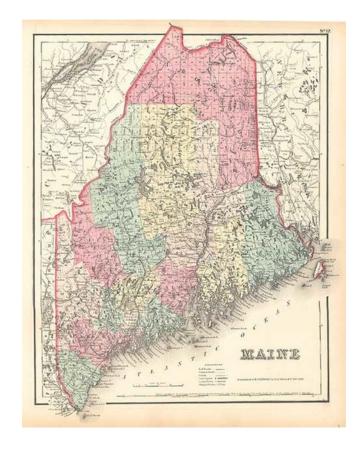

## **Description:**

Very detailed map, hand colored by counties and showing cities, townships, railroads, waterways and common roads, rivers, etc. From an early edition of JH Colton's Atlas. Wide margins. JH Colton was one of the pre-eminent American map publishing firms in the mid-19th Century.