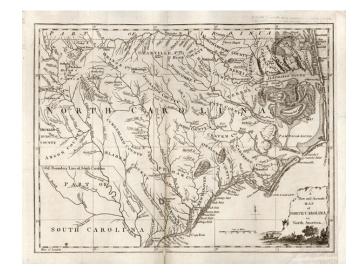

## A New and Accurate Map of North Carolina in North America

**Stock#:** 12565

Map Maker: Universal Magazine

Date: 1779
Place: London
Color: Uncolored

**Condition:** VG

**Size:** 14 x 10.5 inches

**Price:** SOLD

## **Description:**

Scarce map of North Carolina, based upon the Collet map, from the Universal Magazine. Shows towns, counties, rivers, lakes, mountains, inlets, islands, etc. Minor split and discoloration at one fold. Archivally reinforced with Japan Paper on verso. The map is now quite rare on the market. Jolly Univ-182.