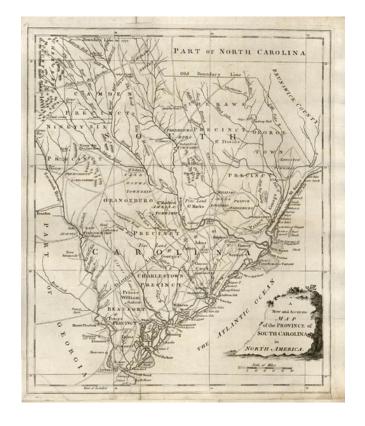

## A New and Accurate Map of the Province of South Carolina in North America

**Stock#:** 12563

Map Maker: Universal Magazine

Date: 1779
Place: London
Color: Uncolored

**Condition:** VG

**Size:** 14 x 10.5 inches

## **Description:**

Scarce map of South Carolina, based upon the De Brahm map, from the Universal Magazine. Shows the Path from the Cherokees, Boundary line of 1772, Old Boundary Line, Forts, Distric Line, early Precincts, alongwith early roads, townships, towns, counties, rivers, lakes, mountains, inlets, islands, etc. Archivally reinforced with Japan Paper on verso. The map is now quite rare on the market. Jolly Univ-180.