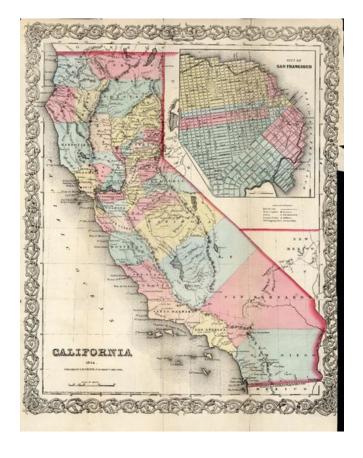

## California . . . 1854

**Stock#:** 12501 **Map Maker:** Colton

Date: 1854Place: New YorkColor: Outline Color

**Condition:** VG

**Size:** 15.5 x 13 inches

**Price:** SOLD

## **Description:**

Rare separately issued example of Colton's map of California, issued prior to the first appearance of the map in an atlas. Large San Francisco Inset. The southern part of the state includes only 6 counties, (San Diego, San Bernardino, Los Angeles, Santa Barbara, San Luis Obispo and Tulare). Nice detail in the Gold Regions. Marvelous color. Narrow left margins, trimmed just into the decorative margins and fold splits repaired and reinforced on the verso. Scarce.