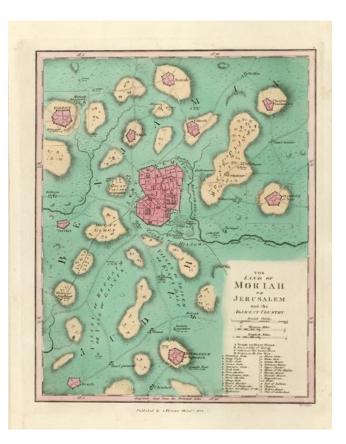

## The Land of Moriah or Jerusalem and the Adjacent Country

| Stock#:<br>Map Maker: | 12469<br>Finley |
|-----------------------|-----------------|
| Date:                 | 1827            |
| Place:                | Philadelphia    |
| Color:                | Hand Colored    |
| <b>Condition:</b>     | VG+             |
| Size:                 | 11.5 x 9 inches |
| Price:                | SOLD            |

## **Description**:

Interesting map of Jerusalem and adjacent parts. Includes plans of Jersualem, Bethlehem, Gideon, etc. Includes key with over 20 place names. From a rare late edition of Finley's New General Atlas. Wonderful color.