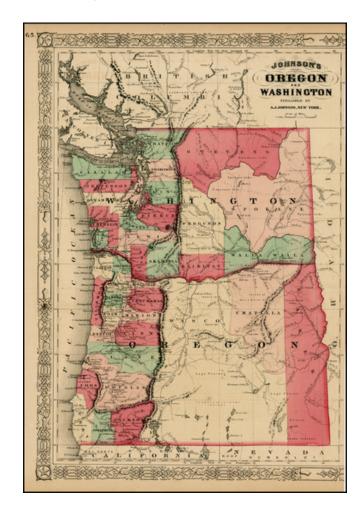

## Johnson's Oregon and Washington

**Stock#:** 1245 **Map Maker:** Johnson

Date: 1867
Place: New York
Color: Hand Colored

**Condition:** VG

**Size:** 17 x 12 inches

**Price:** SOLD

## **Description:**

Detailed regional map, hand colored by counties. Shows towns, roads, railroads, rivers, lakes, mountains, ilsands, bays, Indian Tribes and Reservations, and other details. Trimmed to the neatline. The map was issued in tandem with a 2nd map and there was never a decorative right border. Some minor tape repairs at the bottom. With full borders, this would be a \$150.00 map.