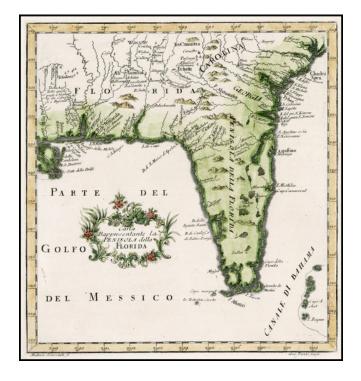

## Carta Rappresentante la Penisola della Florida

**Stock#:** 12441

Map Maker: Gazzetiere Americano

Date: 1763 Place: Livorno

**Color:** Hand Colored

**Condition:** VG+

**Size:**  $9 \times 8.5$  inches

Price: SOLD

## **Description:**

Interesting map of Florida and the Gulf Coast, extending fo the mouth of the Mississippi River, from the *Gazettiere Americano*.

Extends north to Charleston and includes Georgia and South Carolina. Nice detail and an interesting projection of Florida, based upon Bellin's maps of the period.