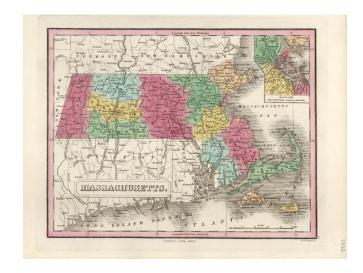

## **Massachusetts**

**Stock#:** 12439 **Map Maker:** Finley

**Date:** 1832

Place: Philadelphia Colored Hand Colored

**Condition:** VG+

**Size:** 11 x 9 inches

**Price:** SOLD

## **Description:**

Scarce 1832 edition of Finley's map of Massachusetts, colored by counties and showing towns, roads, rivers, mountains and other geographical features. Includes inset of Boston and excellent detail along the Cape. Nantucket and Martha's Vineyard shown, with excellent detail. Remarkable example, with gorgeous wash colors.