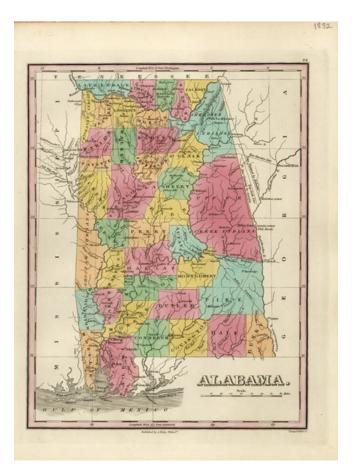

## Alabama

| Stock#:           | 12431         |
|-------------------|---------------|
| Map Maker:        | Finley        |
| Date:             | 1832          |
| Place:            | Philadelphia  |
| Color:            | Hand Colored  |
| <b>Condition:</b> | VG+           |
| Size:             | 11 x 9 inches |
| Price:            | SOLD          |

## **Description:**

Striking map of Alabama from this rare late edition of Finley's General Atlas, colored by counties and showing towns, roads, rivers, mountains and other geographical features. Excellent early Indian detail and primitive county configurations. Massive Upper Creek Indians Region, plus Cherokee Lands, Choctaw Indians, etc. Exceptional color.