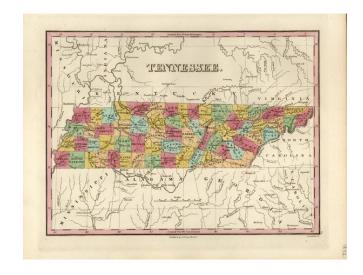

## **Tennessee**

**Stock#:** 12421 **Map Maker:** Finley

**Date:** 1832

Place: Philadelphia Colored Hand Colored

**Condition:** VG+

**Size:** 11 x 9 inches

**Price:** SOLD

## **Description:**

Striking map of Tennessee from this rare late edition of Finley's General Atlas, colored by counties and showing towns, roads, rivers, mountains and other geographical features. Early separate maps of Tennessee are vary scarce. A sharp clean example of this highly desirable map. Gorgeous color.