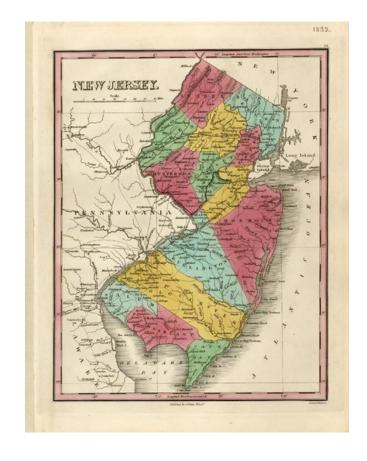

## **New Jersey**

Stock#: 12413 Map Maker: Finley

**Date:** 1832

Place: Philadelphia Color: Hand Colored

**Condition:** VG+

**Size:** 11.5 x 9 inches

Price: SOLD

## **Description:**

Rare late edition of Finley's map of the state of New Jersey, from Finley's New General Atlas, colored by counties and showing towns, roads, rivers, mountains and other geographical features. Updated from the 1828 edition, including additional information in the map, especially around Philadelphia and, most notably, the addition of several Railroad Lines, including the Camden & Amboy, the Delaware Railroad and Canal, and the Morris Canal. Vivid color.