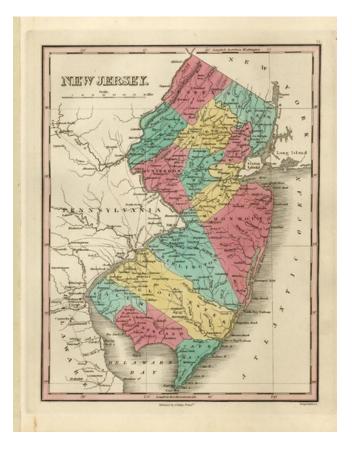

## Barry Lawrence Ruderman Antique Maps Inc.

7407 La Jolla Boulevard La Jolla, CA 92037 www.raremaps.com

(858) 551-8500 blr@raremaps.com

**New Jersey** 

| Stock#:            | 12412           |
|--------------------|-----------------|
| Map Maker:         | Finley          |
| Date:              | 1830            |
| Place:             | Philadelphia    |
| Color:             | Hand Colored    |
| <b>Condition</b> : | VG+             |
| Size:              | 11.5 x 9 inches |
| Price:             | SOLD            |

## **Description:**

Striking map of the state of New Jersey, from Finley's New General Atlas, colored by counties and showing towns, roads, rivers, mountains and other geographical features. Updated from the 1828 edition, including additional information in the map, especially around Philadelphia.