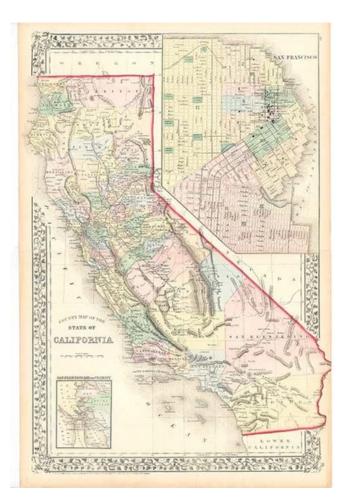

## Barry Lawrence Ruderman Antique Maps Inc.

7407 La Jolla Boulevard La Jolla, CA 92037 www.raremaps.com

(858) 551-8500 blr@raremaps.com

**County Map of the State of California** 

| Stock#:           | 1241             |
|-------------------|------------------|
| Map Maker:        | Mitchell Jr.     |
| Date:             | 1874             |
| Place:            | Philadelphia     |
| Color:            | Hand Colored     |
| <b>Condition:</b> | VG+              |
| Size:             | 21.5 x 14 inches |
| Price:            | SOLD             |

## **Description:**

Attractive map of California, colored by county. Predates a number of Southern California Counties. Inset of San Francisco. Shows towns, roads, railroads, rivers, lakes, mountains, missions, etc. Decorative Border. An attractive map from one of the most important 19th Century American Commercial map publishers. Minor fold split, else a nice example. Normally a \$200.00 map.