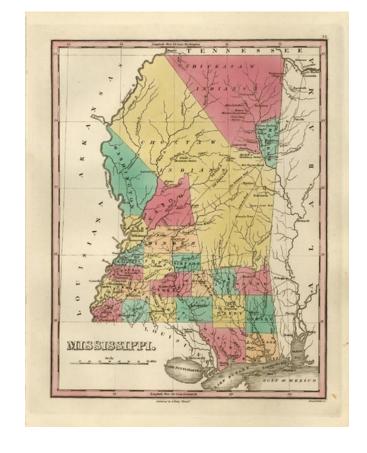

## Mississippi

Stock#: 12404 Map Maker: Finley

**Date:** 1830

Place: Philadelphia Colored Hand Colored

**Condition:** VG+

**Size:** 11 x 9 inches

**Price:** SOLD

## **Description:**

Striking map of Mississippi from Finley's New General Atlas, colored by counties and showing towns, roads, rivers, mountains and other geographical features. Excellent Indian detail in the Northern two-thirds of the state, which lacks a number of Northern Counties. The map has been updated from earlier editions, with new counties carved out of Washington County, including Yazoo and Madison, Hindes, Copia and Simpson. Covington County has also been added. The border separating Perry, Green, Hancock and Jackson County has also been realigned.