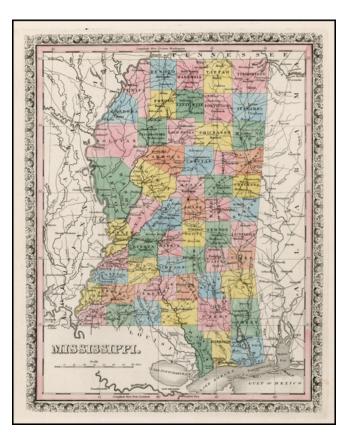

## **Description**:

Extremely rare map of Mississippi, issued in a rare atlas published by Finley & Tanner, colored by counties and showing towns, roads, rivers, mountains and other geographical features.

The old Indian Lands and oversized counties which dominated the upper 2/3rds of Finley's maps have now all but diasppeared, although Washington remains quite large. Decorative border. The first separate example of a map from this atlas that we have ever seen.