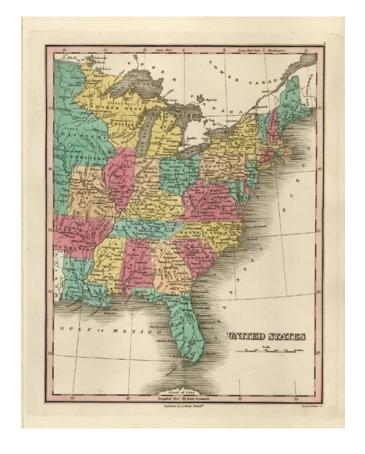

## **United States**

Stock#: 12398 Map Maker: Finley

**Date:** 1830

Place: Philadelphia Color: Hand Colored

**Condition:** VG

**Size:** 11 x 9 inches

**Price:** SOLD

## **Description:**

Interesting map of the Eastern US, extending west to show a massive Missouri Territory, Oversized Northwest Territory, double wide Arkansas Territory and naming Michigan Territory, within its approximate current borders but lacking the UP, which is part of NW Territory. Includes early forts and Indian regions.