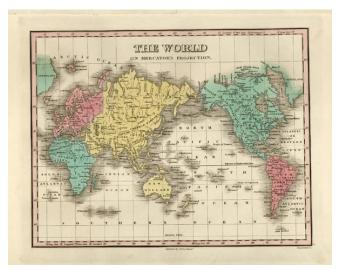

## **Barry Lawrence Ruderman Antique Maps Inc.**

7407 La Jolla Boulevard La Jolla, CA 92037

www.raremaps.com

(858) 551-8500 blr@raremaps.com

**The World on Mercators Projection** 

| Stock#:    | 12395        |
|------------|--------------|
| Map Maker: | Finley       |
| Date:      | 1830         |
| Place:     | Philadelphia |
| Color:     | Hand Colored |
| Condition: | VG+          |
| Size:      | 11.9.5       |
| Price:     | SOLD         |

## **Description:**

Attractive World Map on Mercator's Projection. No discoveries yet located in Antarctica. NW Coast of America is stil not entirely accurate. Sandwich Islands shown. Alaska is Russian America. Australia is New Holland.