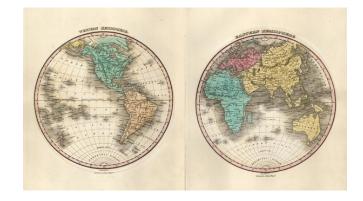

## Western Hemisphere [with] Eastern Hemisphere

**Stock#:** 12394 **Map Maker:** Finley

**Date:** 1830

Place: Philadelphia Color: Hand Colored

**Condition:** VG+

**Size:** 9 x 9 inches each

**Price:** SOLD

## **Description:**

Attractive pair of hemispheric maps showing the world. No discoveries located in Antarctica, although South Shetland is shown. NW Coast of America is stil not entirely accurate. Sandwich Islands shown. Alaska is Russian America. Australia is New Holland.