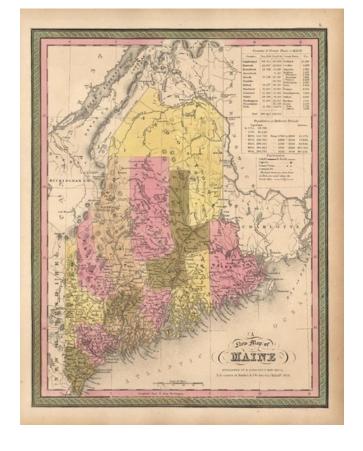

## A New Map of Maine ... 1848

Stock#: 12390 Map Maker: Mitchell

**Date:** 1848

Place: Philadelphia Colored Hand Colored

**Condition:** VG+

**Size:**  $15 \times 12$  inches

**Price:** SOLD

## **Description:**

Detailed map of Maine from Mitchell's New Universal Atlas, showing early railroads, townships, canals, etc. Hand colored by county. Statistical table shows county populations. One of the most detailed of all atlas maps of Maine. Mitchell's pre-1850 maps are becoming increasingly rare and difficult to obtain.