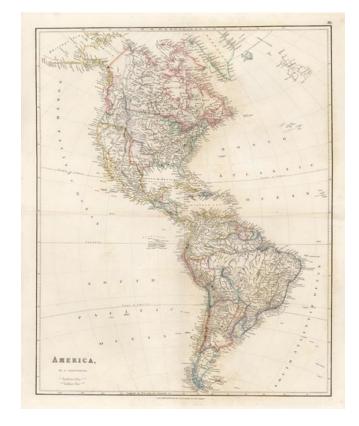

## **America [shows Republic of Texas]**

**Stock#:** 12350 **Map Maker:** Arrowsmith

Date: 1840Place: LondonColor: Outline Color

**Condition:** VG

**Size:** 24 x 19 inches

Price: SOLD

## **Description:**

Detailed map of America, featuring a large stovepipe Texas, Russian America, 54-40 or fight border, mythical rivers flowing from San Fransicos Bay toward Salt Lake and a host of other details. Attractive wash colors. Excellent detail in Canada and the Transmississippi West. From a scarce late edition of Arrowsmith's London Atlas.