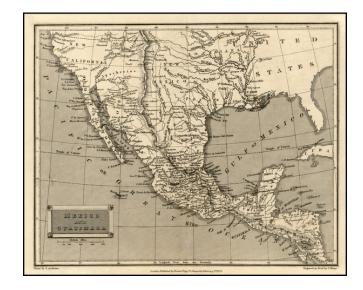

## **Mexico and Guatimala**

**Stock#:** 12348 **Map Maker:** Tegg

Date: 1829Place: LondonColor: Uncolored

**Condition:** VG

**Size:** 10 x 8 inches

**Price:** SOLD

## **Description:**

Scarce early map of the Texas, Upper California and Southwest Region. Shows the mythical rivers flowing from the Pacific to the Salt Lake Region, Upper California Missions, extensive settlements on the Upper Colorado River, nice detail in Texas, etc.