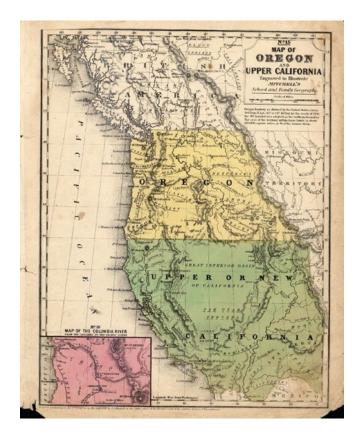

## **Description:**

Interesting and detailed map of the West, published the year after the Annexation of Texas and Upper California. Shows the extent of Fremont's discoveries and explorations, extensive details in Oregon Territory, and a pre-Gadsden border with Mexico. Many Indian Tribes and early forts named. An excellent early map of the west. A bit soiled and with some loss in the lower margin, not affecting printed image.