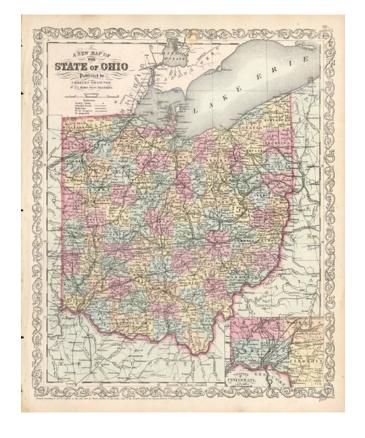

## A New Map Of The State of Ohio . . .

**Stock#:** 12331 **Map Maker:** Desilver

**Date:** 1856

Place: Philadelphia Colored Hand Colored

**Condition:** VG+

**Size:** 15.5 x 12.5 inches

**Price:** SOLD

## **Description:**

Scarce Charles Desilver map of Ohio, hand colored by county and showing towns, rivers, lakes, railroads, roads, distances, forts, etc. Includes Inset of Cincinnati and Vicinity. A bit of marignal staining, but a good example.