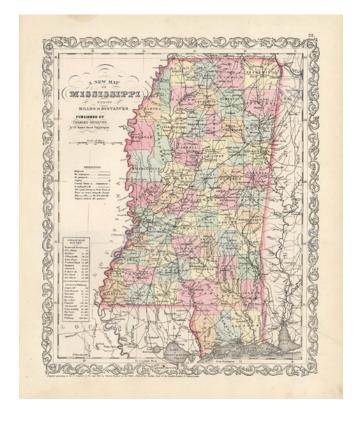

## A New Map Of Mississippi with its Roads & Distances ...

**Stock#:** 12329 **Map Maker:** Desilver

**Date:** 1856

Place: Philadelphia Colored Hand Colored

**Condition:** VG+

**Size:** 14 x 11.5 inches

**Price:** SOLD

## **Description:**

Scarce Charles Desilver map of the state of Mississipp[, hand colored by county and showing towns, rivers, bays, lakes, railroads, roads, distances, etc. Tables of Steam Boat routes and distances.