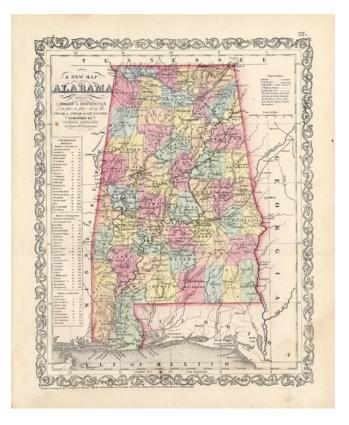

## A New Map Of Alabama with its Canals, Roads, Distances from Place to Place, along the Stage & Steam Boat Routes... 1853

| Stock#:    | 12328    |
|------------|----------|
| Map Maker: | Desilver |

Date:1856Place:PhiladelphiaColor:Hand ColoredCondition:VGSize:14 x 11.5 inches

## **Description:**

Scarce Charles Desilver map of Alabama, hand colored by county and showing towns, rivers, bays, lakes, railroads, roads, distances, forts, etc. Tables of Steam Boat routes and distances. A nice example of this increasing difficult to obtain pre-Civil War map. A nice example.