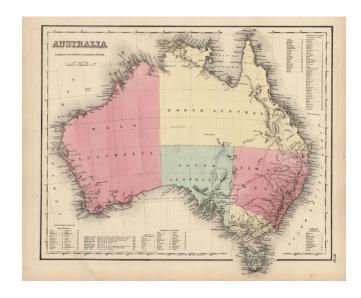

## Australia

**Stock#:** 12325 **Map Maker:** Colton

Date: 1857
Place: New York
Color: Hand Colored

**Condition:** VG+

**Size:** 16 x 13 inches

Price: SOLD

## **Description:**

Attractive mid-19th Century map of Australia, with index of counties in New South Wales, Victoria, South Australia, West Australia and Van Dieman's Land. No counties in North Australia. List of discoveries. Only limited interior exploration, reaching Mt. Wilson, Travelers Valley, Sturts Furthest, etc.