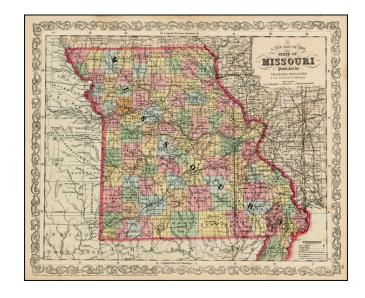

## A New Map Of The State Of Missouri

**Stock#:** 12320 **Map Maker:** Desilver

**Date:** 1856

Place: Philadelphia Colored Hand Colored

**Condition:** VG

**Size:** 16 x 13 inches

**Price:** SOLD

## **Description:**

Scarce Charles Desilver map of Missouri, hand colored by counties and showing towns, roads, railroads, proposed rail lines, rail lines under construction, canals, steamship lines, etc. Includes township surveys and a host of other interesting details. Just west of Missouri is Indian Territory, including over a dozen early Indian Reservations. A bit of staining in the margins, but a nice example.