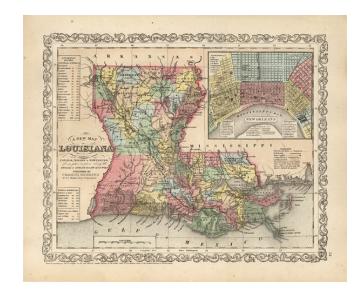

## A New Map Of Louisiana with its Canals, Roads, Distances from Place to Place, along the Stage & Steam Boat Routes...

**Stock#:** 12315 **Map Maker:** Desilver

**Date:** 1856

Place: Philadelphia Color: Hand Colored

## **Description:**

Detailed and interesting map of Louisiana, hand colored by parish and showing towns, rivers, bays, lakes, railroads, swamps, etc. Table of Steam Boat routes and distances. Large inset map of New Orleans, colored by wards. Desilver's editions of the Universal Atlas are by far the scarcest of the run and now rarely appear separately on the market.