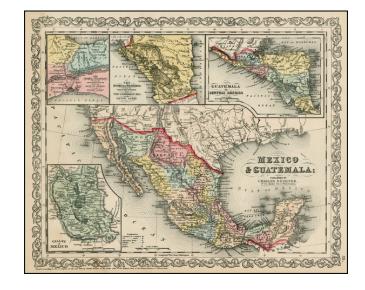

## **Description:**

Scarce Charles Desilver map of Mexico and the Southwest. Many of the early place names in Texas still apear. Pre-Gadsden Purchase border with Mexico. Large insets of the Valley of Mexcio, Ithmus of Tehuantepeci, Isthmus of Nicaragua and Guatemala. From an early edition of Mitchell's Universal Atlas.