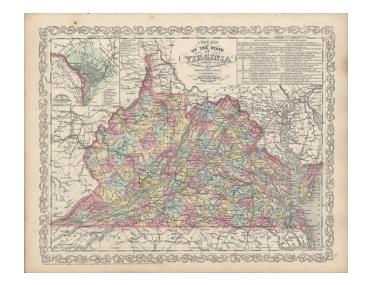

## A New Map Of The State of Virginia Exhibiting Its Internal Improvements Roads, Distances &c. . . .

**Stock#:** 12312 **Map Maker:** Desilver

**Date:** 1856

Place: Philadelphia Color: Hand Colored

**Condition:** VG

## **Description:**

Scarce Charles Desilver map of Virginia, hand colored by county and showing towns, rivers, bays, lakes, railroads, roads, distances, forts, etc. Tables of principal railroad and steamship routes and distances. Inset of the District of Columbia. A scarce example of Desilver's map of Virginia.