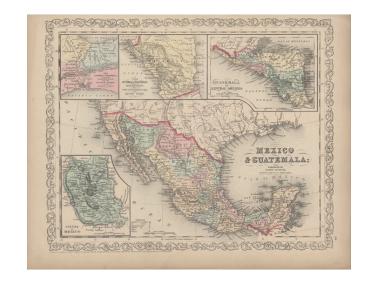

## Mexico & Guatemala

**Stock#:** 12311 **Map Maker:** Desilver

**Date:** 1856

Place: Philadelphia Color: Hand Colored

**Condition:** VG

**Size:** 15 x 13 inches

**Price:** SOLD

## **Description:**

Scarce Charles Desilver map of Mexico and the Southwest. Many of the early place names in Texas still apear. Pre-Gadsden Purchase border with Mexico. Large insets of the Valley of Mexcio, Ithmus of Tehuantepeci, Isthmus of Nicaragua and Guatemala. From an early edition of Mitchell's Universal Atlas. A bit toned, but a nice example.