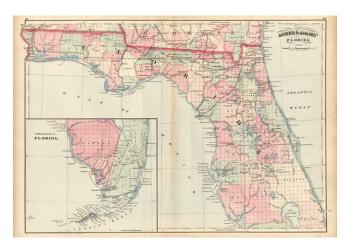

## **Description:**

Detailed railroad map of Florida, colored by county, showing towns, railroads, rivers, post offices, swamps, etc. Large inset shows timp of Florida and the "Florida Reefs."