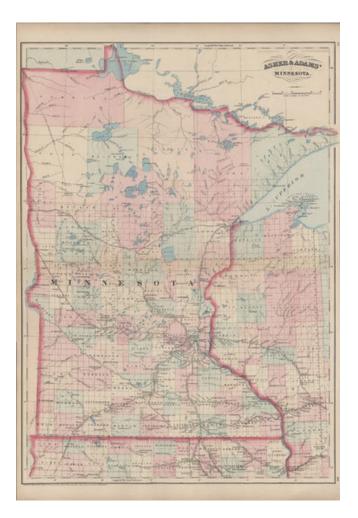

## Asher & Adams' Minnesota

| Stock#:           | 12302          |
|-------------------|----------------|
| Map Maker:        | Asher & Adams  |
| Date:             | 1872           |
| Place:            | New York       |
| Color:            | Hand Colored   |
| <b>Condition:</b> | VG+            |
| Size:             | 22 x 16 inches |
| Price:            | SOLD           |

## **Description:**

Gorgeous large format railroad map of Minnesota, hand colored by counties. Shows railroads, towns, rivers, lakes, mountains, township surveys, forts, Indian Reservations, etc. Large unexplored region in NW Nebraska. Asher & Adams Atlas was conceived as a Railroad Atlas, but is probably most notably for its relatively unique style and excellent large format treatment of the states west of the Mississippi.