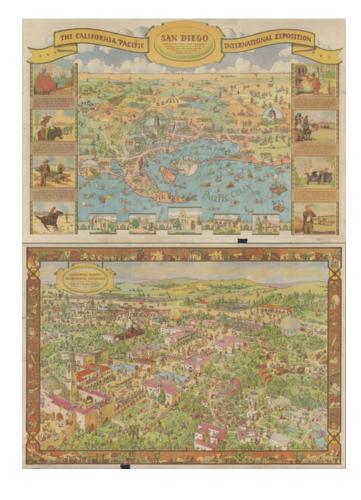

## San Diego The California Pacific International Exposition

Stock#: 12301 Map Maker: Bloodgood

**Date:** 1935

**Place:** Los Angeles

**Color:** Color **Condition:** VG

**Size:** 31 x 22 inches

**Price:** SOLD

## **Description:**

Decorative illustrated map of San Diego on wide side and Balboa Park on the verso, prepared by Shell Oil Company for the 1935 California Pacific International Exposition. One of the great California caricature maps.

The map was drawn by Don Bloodgood, a noted illustrator of maps, postcards and similar ephemera during the period. A few minor tears and one minor marginal chip, but in all a good example.