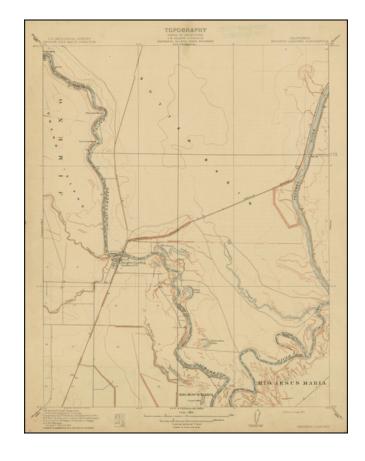

## Knight's Landing Quadrangle . . .

**Stock#:** 12288

Map Maker: U.S. Geological Survey

**Date:** 1910

**Place:** Washington

**Color:** Color **Condition:** VG

**Size:** 17 x 13.5 inches

**Price:** SOLD

## **Description:**

Interesting large format topographical map of the region around Knight's Landing and the Grafton Post Office on the Upper Sacramento River. Includes some interesting early place names, including Victor Bend, Railroad Bend and Fourmile Bend. Nice topographical detail. Linen Backed.