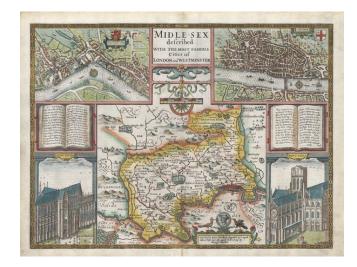

## Midle-Sex described With The Most Famous Cities of London and Westminster

**Stock#:** 12273 **Map Maker:** Speed

Date: 1627 Place: London

**Color:** Hand Colored

**Condition:** VG

**Size:**  $20 \times 15$  inches

## **Description:**

Gorgeous full color example of Speed's map of Middlesex, with large inset plans of London and Westminster and views of Saint Peters and Saint Pauls cathedrals. Nice wide margins and a good dark impression. A bit of reinforcement at the centerfold, but a nice example of this scarce early edition. English text on verso.