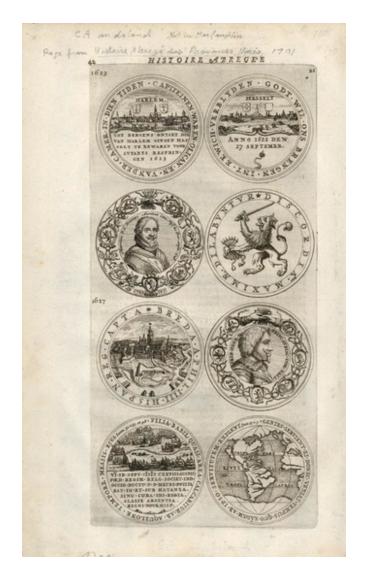

## Histoire Abrege [8 Medallion Views, including America, Cuba, Harlem, Hasselt, and Breda, Portraits and Coat of Arms]

**Stock#:** 12265 **Map Maker:** Mahlerbe

Date: 1701
Place: Paris
Color: Uncolored

## **Description:**

Interesting group of 8 medallion views, showing America (California as an Island), Mantanza Bay in Cuba, views of Harlem, Hasselt and Breda, along with a coat of arms and two portraits. The map of California as an island is not recorded in McLaughlin.