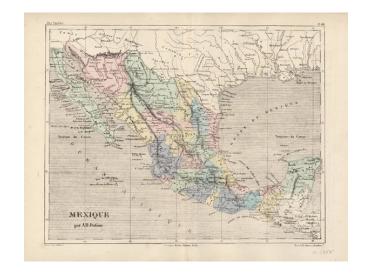

## Mexique par A.H. Dufour [Shows French Colony and German Colony in Texas]

**Stock#:** 12264 **Map Maker:** Dufour

**Date:** 1855 **Place:** Paris

**Color:** Hand Colored

**Condition:** VG+

**Size:**  $12 \times 9$  inches

## **Description:**

Scarce map of Mexico and the Southern US, extending to Mobile Alabama. Colored by regions. While not colored, the information in Texas is perhaps the most interesting feature, as the Col. Francaise and C. Allemande are both clearly delineated, along with Dallas, Altes Fort and other early information in Texas.