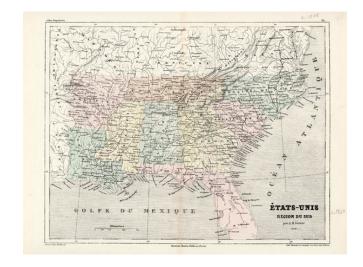

## **Etats-Unis Region Du Sud par A.H. Dufour**

**Stock#:** 12263 **Map Maker:** Dufour

**Date:** 1855 **Place:** Paris

**Color:** Hand Colored

**Condition:** VG+

**Size:** 12 x 9 inches

**Price:** SOLD

## **Description:**

A very unsual regional from Dufour's Atlas Populaire. This is the 2nd time in 10 years we have seen this map. The map is very detailed, and shows roads, a few early railroads, including linse in Mississippi and Alabama, towns, rivers, mountains, and many other features. A nice example of early French lithography.