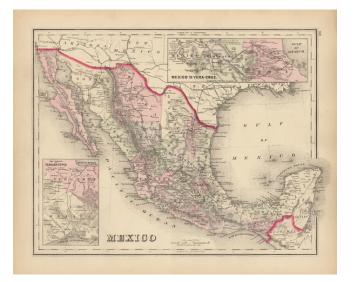

## **Description**:

Very detailed map showing towns, counties, Gulf of Mexcico and Gulf of California with lovely decorative border and inset of The Isthums of Tehuantaepec and the route from Mexico to Vera Cruz.