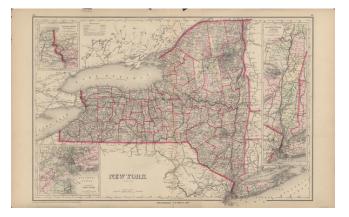

## Barry Lawrence Ruderman Antique Maps Inc.

7407 La Jolla Boulevard La Jolla, CA 92037

www.raremaps.com

(858) 551-8500 blr@raremaps.com

**New York** 

| Stock#:           | 12255          |
|-------------------|----------------|
| Map Maker:        | Gray           |
| Date:             | 1876           |
| Place:            | Philadelphia   |
| Color:            | Hand Colored   |
| <b>Condition:</b> | VG             |
| Size:             | 26 x 16 inches |
| Price:            | SOLD           |

## **Description**:

Large format and highly detailed map of the state of New York, colored by counties. Shows, townships, towns, roads, railroads, rivers, mountains, canals and a host of other details. Large insets of the Hudson River from NYC to Saratoga Springs, the Vicinity of New York and Niagara River and Vicinity. A nice example.