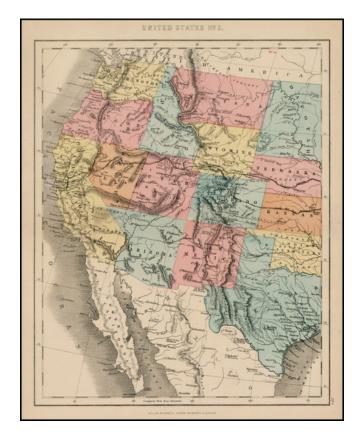

## **Description:**

Marvelous map of the Western US, highlighting the early territories of the West at the end of the Civil War.

Excellent Indian details, with over 20 tribes named. Many early forts and place names. A terrific period map. Nevada still truncated at the bottom, showing Las Vegas in Arizona.