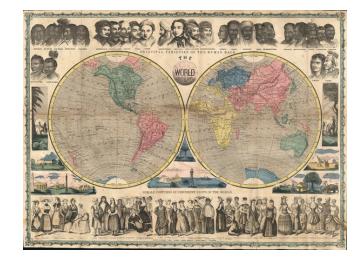

## The World -- Principal Varieties of the Human Race -- Female Costumes of Different Parts of the World

**Stock#:** 12247

Map Maker: Ensign & Thayer

Date: 1845Place: New YorkColor: Hand Colored

**Condition:** VG

## **Description:**

Decorative double hemisphere map of the world, showing various peoples, costumes and places throughout the world. Texas showns as a Republic! Long tear repaired on verso and several minor point breaks, but generally a very decorative example. Will look beautiful in a frame.