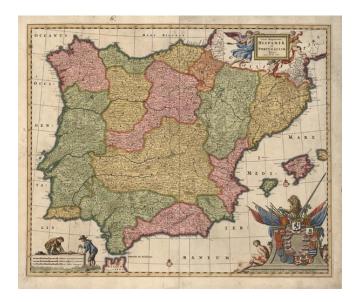

## Totius Regnorum Hispania et Portugallia descriptio . . .

| Stock#:    | 12238          |
|------------|----------------|
| Map Maker: | De Wit         |
| Date:      | 1680           |
| Place:     | Amsterdam      |
| Color:     | Hand Colored   |
| Condition: | VG             |
| Size:      | 23 x 19 inches |
| Price:     | SOLD           |

## **Description:**

Decorative map of the Iberian Peninsula, in full original color. A bit of toning and soiling. Highly detailed, with a large decorative cartouche, with 16 coats of arms, and two other cartouches. Repaired fold split and a bit toned, else a very nice example.